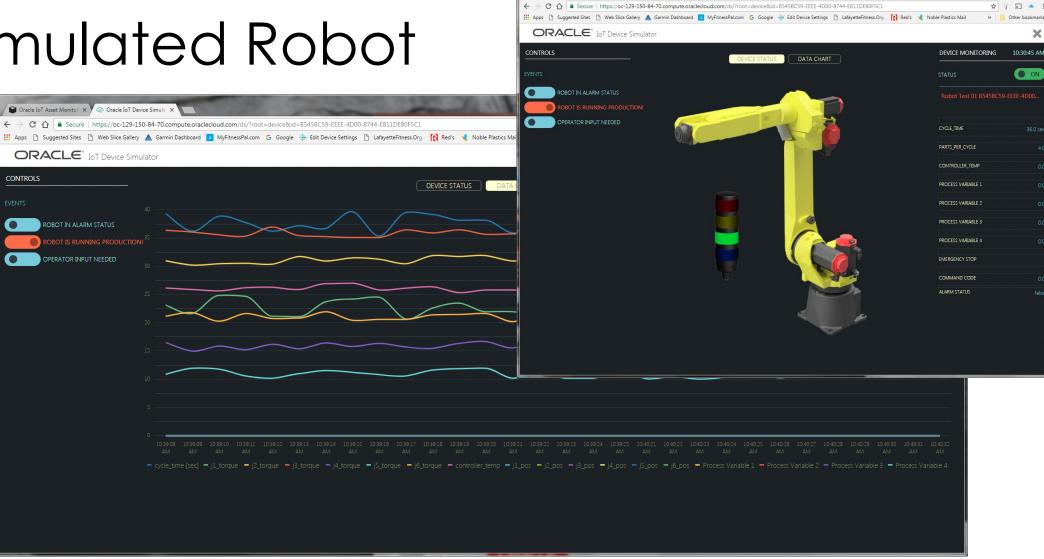

## Simulated Robot

Gracle IoT Asset Monitor X Oracle IoT Device Simula X

### Real Robot

### Cloud Connected

**Process Monitoring** 

Monitor manufacturing cycle data

**Analyze** streaming part metrics, error status in real-time

Send real-time alerts to appropriate personnel

Improve visibility into lights-out shifts. Enable remote control