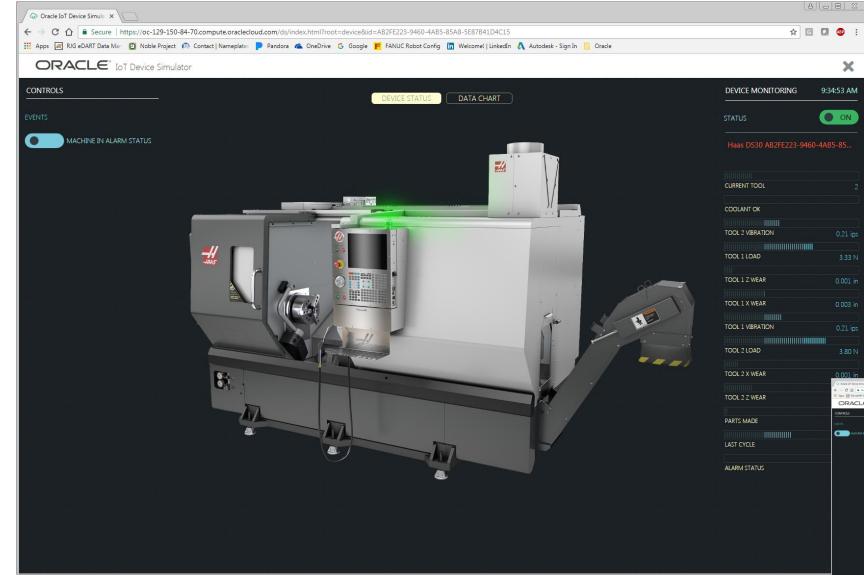

## Simulated Robot

Gracle IoT Asset Monitor X Oracle IoT Device Simula X

### Real Robot

### Cloud Connected

**Process Monitoring** 

Monitor manufacturing cycle data

**Analyze** streaming part metrics, error status in real-time

Send real-time alerts to appropriate personnel

Improve visibility into lights-out shifts. Enable remote control