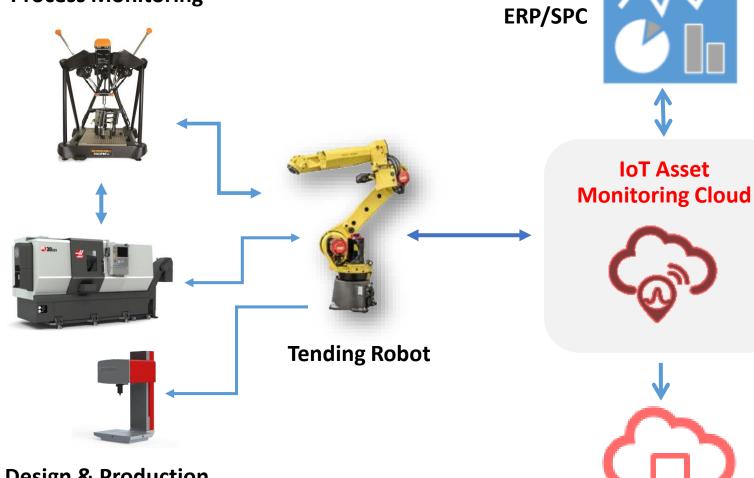

## Establishing the system

IoT Asset Monitoring Cloud

#### IoT Asset Monitoring Cloud

### Cloud Connected

**Process Monitoring** 

Monitor manufacturing cycle data

**Analyze** streaming part metrics, error status in real-time

Send real-time alerts to appropriate personnel

Improve visibility into lights-out shifts. Enable remote control

**Design & Production** 

- Monitor
- Alert
- Predict