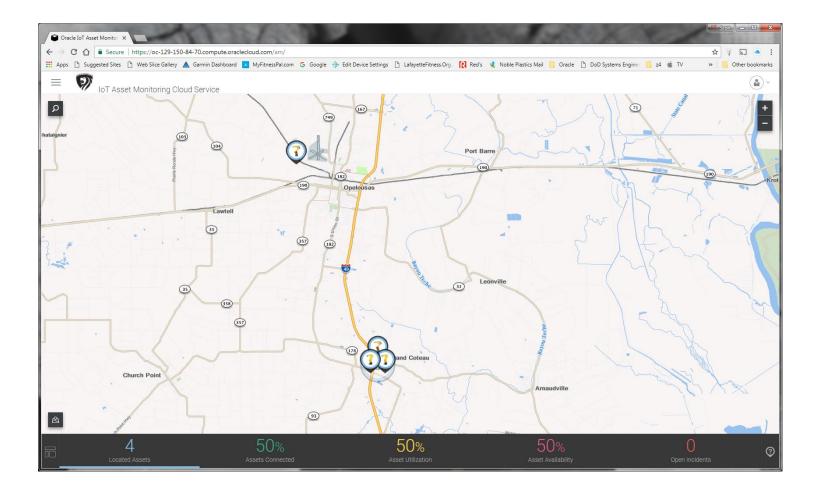

## Establishing the system

IoT Asset Monitoring Cloud

#### IoT Asset Monitoring Cloud