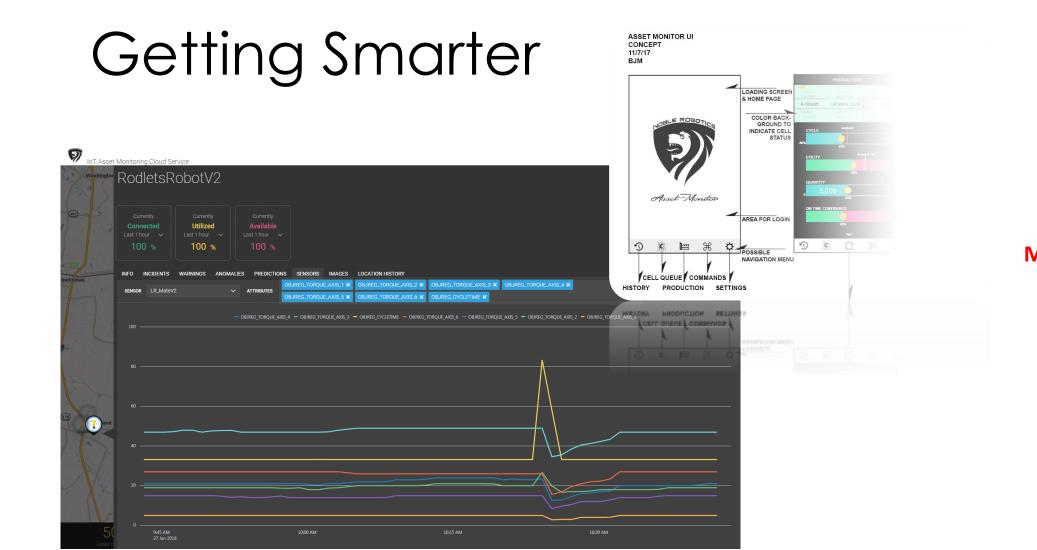

### Cloud Connected

**Process Monitoring** 

Monitor manufacturing cycle data

**Analyze** streaming part metrics, error status in real-time

Send real-time alerts to appropriate personnel

Improve visibility into lights-out shifts. Enable remote control

**Design & Production** 

- Monitor
- Alert
- Predict