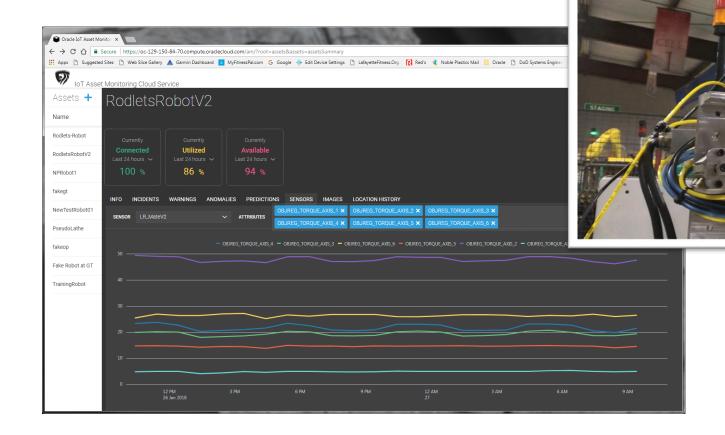

### Cloud Connected

**Process Monitoring** 

Monitor manufacturing cycle data

**Analyze** streaming part metrics, error status in real-time

Send real-time alerts to appropriate personnel

Improve visibility into lights-out shifts. Enable remote control

**Design & Production** 

- Monitor
- Alert
- Predict